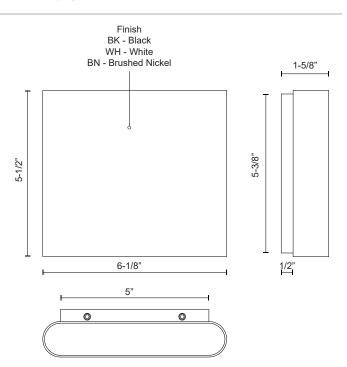

### SPECIFICATION DETAILS

| Fixture Dimensions     | W6-1/8" x H5-1/2" x E1-5/8"                                |
|------------------------|------------------------------------------------------------|
| Light Source           | LED with DC Driver                                         |
| Wattage                | W8                                                         |
| Total Lumens           | 595lm                                                      |
| Delivered Lumens       | BK- 568lm; BN- 551lm; WH- 449lm                            |
| Voltage                | 120-277V                                                   |
| Color Temperature      | 3000K                                                      |
| CRI (Ra)               | 90CRI                                                      |
| Optional Color Temps   | 2700K - 5000K Available, Minimum Order Quantities<br>Apply |
| LED Rated Life         | 50,000 hours                                               |
| Dimming                | 100% - 10%, TRIAC or ELV Dimmer (Not Included)             |
| Glass Details          | Frosted Glass                                              |
| ADA Compliant          | Yes                                                        |
| Location               | Wet                                                        |
| Illumination Direction | Downlight                                                  |
| Mounting Style         | All Orientation; Wall;                                     |
| CEC Title 24 JA8       | Yes, JA8-2022                                              |
| Canopy Dimensions      | W5" x H5-3/8" x E1/2"                                      |
| Paint Finish           | BK02; WH02;                                                |
| Height From Center     | 2-3/4"                                                     |
| Material               | Aluminum + Glass                                           |
| Dark Sky               | Yes for 3000K only, Mounting in Down Direction             |