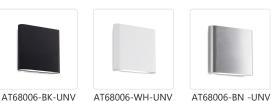

# SLATE AT68006-UNV WALL

AT68006-BK-UNV Black

AT68006-WH-UNV White

Brushed Nickel